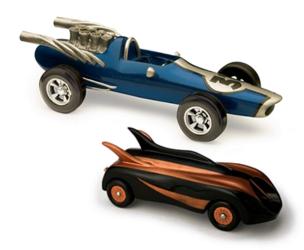

You will learn how to help your son make the fastest, best-looking racer in his or her Pack.

### **What You Get!**

A how-to demonstration from experienced Scouters about building cars and using the correct tools.

Step-by-step instructions for building your car at home including:

- Design
- Sanding
- Axles
- Wheels
- Adding weights
- Alignment
- Lubrication