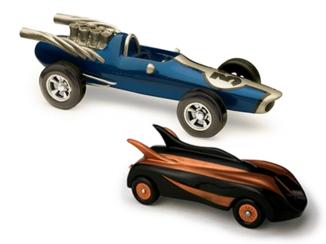

## **PINEWOOD DERBY BUILD CLINIC** For adults and Youth of all skill levels!

January 5, 2016 6:00-6:55PM Prior to Roundtable

Want to give your son an edge in your pack's upcoming Pinewood Derby race? Head to the District's Pinewood Derby Build Clinic.

You will learn how to help your son make the fastest, best-looking racer in his Pack. There will be two sessions.

Session 1 - Theory

Session 2 - Build (where you can drill and outline what was leaned in theory)

## What You Get!

A how-to demonstration from experienced Scouters about building cars and using the correct tools.

Step-by-step instructions for building your car at home including:

- Design
- Sanding
- Axles
- Wheels
- Adding weights
- Alignment
- Lubrication