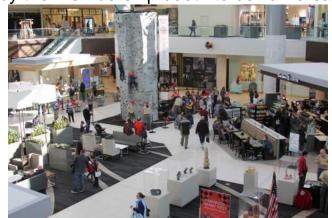

## RIDGEDALE CENTER

Saturday, March 14, 2020 10am – 5pm

#pwdfest2020

Come to Pinewood Derby Fest 2020 and enjoy free events and activities for the whole family!! Check out the **Climbing Wall, Archery Booth, STEM activities, activities for kids of all ages, adventure booths, and cool giveaways!** A great way to spend some time between races, or just come out to enjoy the fun activities. Bring the whole den out for a great den activity.