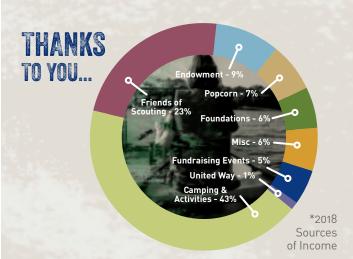

| recognition item. |  |
|                                        |                                                                                                                                     |                   |  |

□ I am already a **Sustaining Friend of Scouting** and I would like to increase my gift by **\$\_\_\_\_/per month.** 

□ I prefer to give a **one-time gift** of \$\_

□ Cash □ Check #\_\_\_\_ □ Credit Card □ Bill Me For credit card deductions or gifts, please fill in the information below: Card #

CVV #

#### Signature

□ Visa □ Mastercard □ Discover □ American Express

Exp. Date

□ My payments will come through my employer as: □ Direct Payment □ Payroll Deduction



## MADE POSSIBLE BY FRIENDS OF SCOUTING

#### **Advancement**



Merit Badges earned: 828 First Aid, 817 Swimming, 817 Environmental Science, 800 Camping, 732 Cooking, 657 Personal Management

#### Higher Education Scholarships

141 awards, totaling over \$102,000

#### Facilities

Tomahawk Central Services: Foundation repair. new coolers, freezers, flooring, and supplies in kitchen **Phillippo** Gwin Center: Flooring, kitchen cabinets, and counters

Stearns: New pony corral and yurt platforms Facility Improvements for Family Scouting: Divider curtains, restroom improvements, and changing spaces

15 new BB guns, 60 climbing harnesses, 60 climbing

#### **Camp Improvements**



**Camperships & Registration Assistance** 6,724 grants totaling over \$258,660

#### Leadership Training ٦

...Y