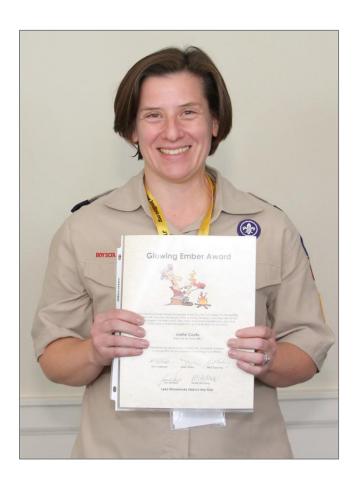

## Glowing Ember Award Joelle Coutu Pack 3481- Plymouth

Joelle really fosters a culture of excellence, fun, creativity and flexibility in our Pack. As the Committee Chair, she does all of the typical Committee Chair responsibilities as expected. We can always rely on her to get her piece of the puzzle done. This consistent execution of her role shows that she values excellence in her work, and as others watch her do her job well, it inspires others to seek excellence in the work that they do. However, you would expect this out of most Committee Chairs, and it is not what makes her our Glowing Ember. What makes Joelle our Glowing Ember are some of the qualities that she has that goes above and beyond what you'd expect out of a Committee Chair.