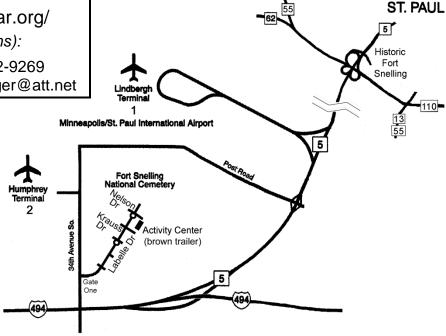

## **Directions:**

from Hwys. 494 & 5, follow exit to
34th Avenue So., heading North.

Turn right into Main (first) Gate.

Follow the main drive,
thru the first circle straight
ahead along Labelle Drive.

The Activity Center is a brown trailer

on the right, just before the next circle and Nelson Dr.

Please spread parking to nearby streets.